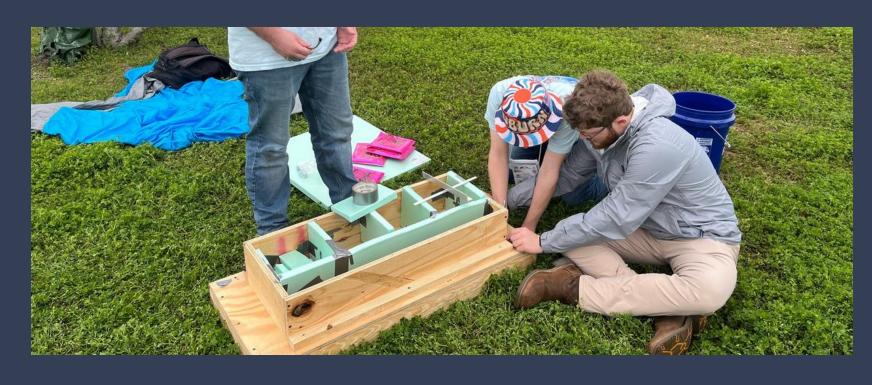

# PRESTRESSED CONCRETE BEAM

#### **CAPTAIN: JACK LAWS**

Team Members: Joe Benson, Brandon Lundstrum