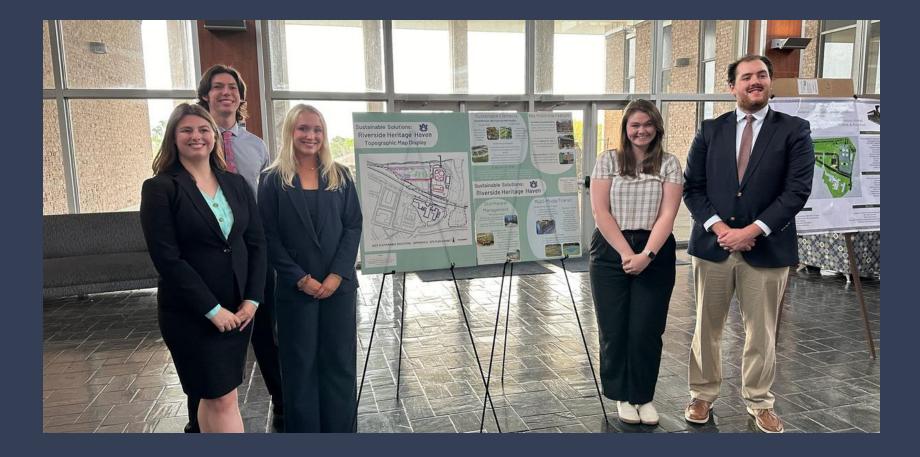

#### **SUSTAINABLE SOLUTIONS**

Team Members: Celi Cotton, Emily Doody, Lauren Flannelly, Josh Sanborn

University of Wisconsin, Plattville

Fifth Overall

### SUSTAINABLE SOLUTIONS

#### CAPTAIN: KATE WILSON & LAUREN FLANELLY

Team Members: Rhett Dobbs, Josh Sanborn, Sarah Yarbrough

First Overall!