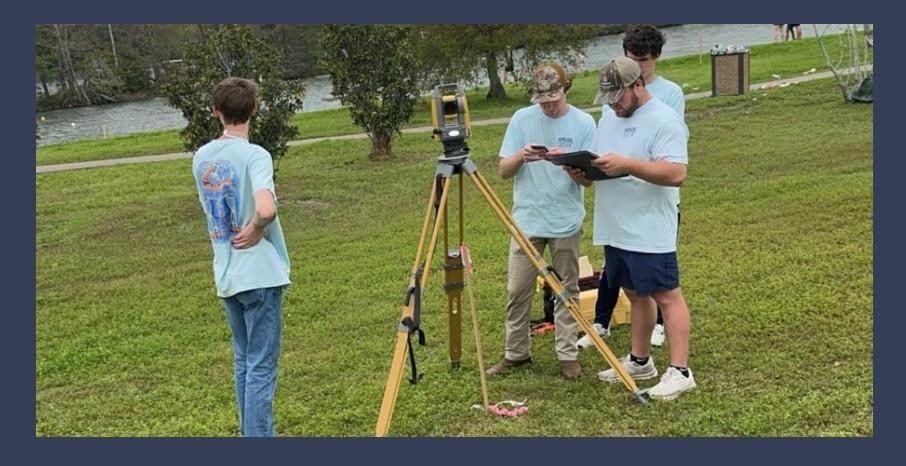

### SURVEYING

#### **CAPTAIN: WILL CARLTON**

Team Members: Frank Brocato, Spencer Graham, Preston Prater, Nick Toscano, Konner Traywick

Second Overall