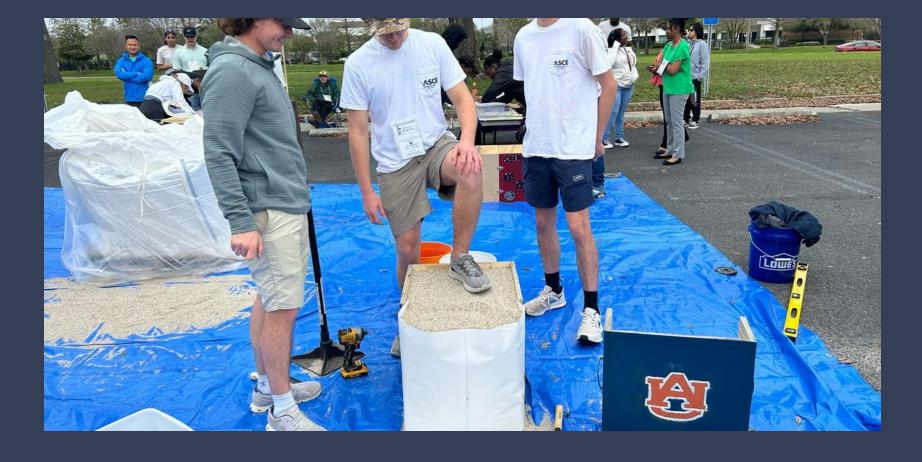

### SUSTAINABLE SOLUTIONS

#### CAPTAIN: KATE WILSON & LAUREN FLANELLY

Team Members: Rhett Dobbs, Josh Sanborn, Sarah Yarbrough

First Overall!