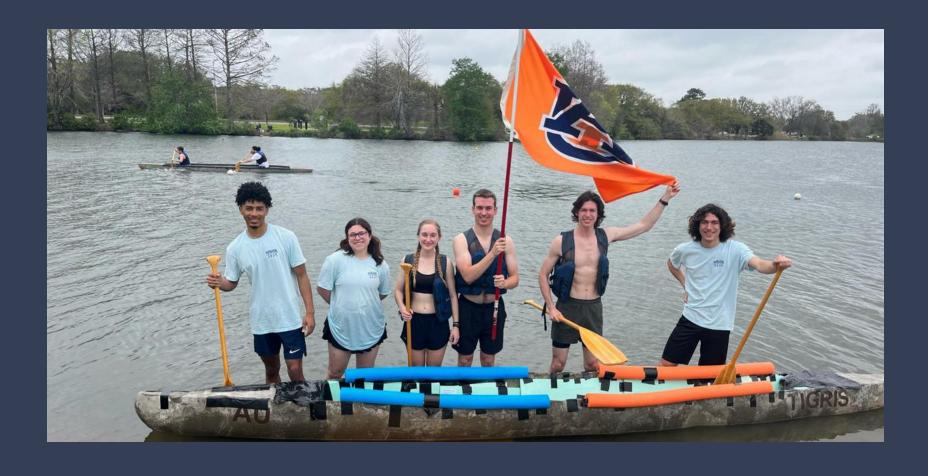

## CONCRETE CANOE

#### **CAPTAIN: EMMA TOLBERT**

Team Members: Joe Benson, Celi Cotton, Noah Dixon, Ellie Droege, Brandon Lundstrum, Ethan Lynde, Blake Nelson, Josh Sanborn

Third in Professional Paper