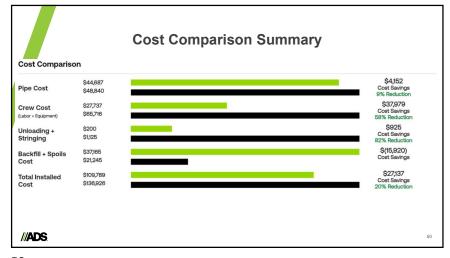

<section-header><image><image>

|          | Maximum Cover |        |                                 |        |        |                           |        |        |  |
|----------|---------------|--------|---------------------------------|--------|--------|---------------------------|--------|--------|--|
|          | Crushed Rock  |        | GW, GP, SW, SP, GW-GC,<br>SP-SM |        |        | GM, GC, SM, SC,<br>ML, CL |        | ML, CL |  |
| PIPE DIA | COMPACTED     | DUMPED | 95%                             | 90%    | 85%    | 95%                       | 90%    | 95%    |  |
| 12"      | 41            | 21     | 28                              | 21     | 16     | 20                        | 16     | 16     |  |
| (300mm)  | (12.5m)       | (6.4m) | (8.5m)                          | (6.4m) | (4.9m) | (6.1m)                    | (4.9m) | (4.9m) |  |
| 15"      | 42            | 21     | 29                              | 21     | 16     | 21                        | 16     | 16     |  |
| (375mm)  | (12.8m)       | (6.4m) | (8.8m)                          | (6.4m) | (4.9m) | (6.4m)                    | (4.9m) | (4.9m) |  |
| 18"      | 44            | 21     | 30                              | 21     | 16     | 18                        | 14     | 14     |  |
| (450mm)  | (13.4m)       | (6.4m) | (9.1m)                          | (6.4m) | (4.9m) | (5.5m)                    | (4.3m) | (4.3m) |  |
| 24"      | 30            | 15     | 21                              | 15     | 11     | 16                        | 11     | 11     |  |
| (600mm)  | (9.1m)        | (4.6m) | (6.4m)                          | (4.6m) | (3.4m) | (4.9m)                    | (3.4m) | (3.4m) |  |
| 30"      | 39            | 19     | 27                              | 19     | 14     | 19                        | 15     | 14     |  |
| (750mm)  | (11,9m)       | (5.8m) | (8.2m)                          | (5,8m) | (4.3m) | (5.8m)                    | (4.6m) | (4.3m) |  |
| 36"      | 28            | 28     | 20                              | 14     | 10     | 14                        | 11     | 10     |  |
| (900mm)  | (8.5m)        | (8.5m) | (6.1m)                          | (4.3m) | (3.0m) | (4.3m)                    | (3.4m) | (3.0m) |  |
| 42"      | 30            | 14     | 21                              | 14     | 10     | 15                        | 11     | 10     |  |
| (1050mm) | (9.1m)        | (4.3m) | (6.4m)                          | (4.3m) | (3.0m) | (4.6m)                    | (3.4m) | (3.0m) |  |
| 48"      | 29            | 14     | 20                              | 14     | 9      | 14                        | 10     | 10     |  |
| (1200mm) | (8.8m)        | (4.3m) | (6.1m)                          | (4.3m) | (2.7m) | (4.3m)                    | (3.0m) | (3.0m) |  |
| 60"      | 29            | 14     | 20                              | 14     | 9      | 14                        | 10     | 9      |  |
| (1500mm) | (8.8m)        | (4.3m) | (6.1m)                          | (4.3m) | (2.7m) | (4.3m)                    | (3.0m) | (2.7m) |  |
| //ADS    |               |        |                                 |        |        |                           |        |        |  |