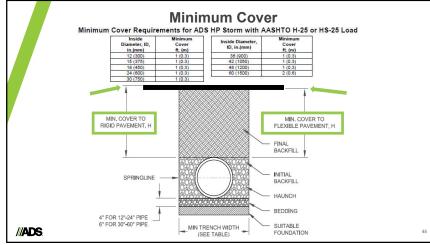

<section-header><image><image>

|          | Maximum Cover |        |                                 |        |        |                           |        |        |  |
|----------|---------------|--------|---------------------------------|--------|--------|---------------------------|--------|--------|--|
|          | Crushed Rock  |        | GW, GP, SW, SP, GW-GC,<br>SP-SM |        |        | GM, GC, SM, SC,<br>ML, CL |        | ML, CL |  |
| PIPE DIA | COMPACTED     | DUMPED | 95%                             | 90%    | 85%    | 95%                       | 90%    | 95%    |  |
| 12"      | 41            | 21     | 28                              | 21     | 16     | 20                        | 16     | 16     |  |
| (300mm)  | (12.5m)       | (6.4m) | (8.5m)                          | (6.4m) | (4.9m) | (6.1m)                    | (4.9m) | (4.9m) |  |
| 15"      | 42            | 21     | 29                              | 21     | 16     | 21                        | 16     | 16     |  |
| (375mm)  | (12.8m)       | (6.4m) | (8.8m)                          | (6.4m) | (4.9m) | (6.4m)                    | (4.9m) | (4.9m) |  |
| 18"      | 44            | 21     | 30                              | 21     | 16     | 18                        | 14     | 14     |  |
| (450mm)  | (13.4m)       | (6.4m) | (9.1m)                          | (6.4m) | (4.9m) | (5.5m)                    | (4.3m) | (4.3m) |  |
| 24"      | 30            | 15     | 21                              | 15     | 11     | 16                        | 11     | 11     |  |
| (600mm)  | (9.1m)        | (4.6m) | (6.4m)                          | (4.6m) | (3.4m) | (4.9m)                    | (3.4m) | (3.4m) |  |
| 30"      | 39            | 19     | 27                              | 19     | 14     | 19                        | 15     | 14     |  |
| (750mm)  | (11,9m)       | (5.8m) | (8.2m)                          | (5,8m) | (4.3m) | (5.8m)                    | (4.6m) | (4.3m) |  |
| 36"      | 28            | 28     | 20                              | 14     | 10     | 14                        | 11     | 10     |  |
| (900mm)  | (8.5m)        | (8.5m) | (6.1m)                          | (4.3m) | (3.0m) | (4.3m)                    | (3.4m) | (3.0m) |  |
| 42"      | 30            | 14     | 21                              | 14     | 10     | 15                        | 11     | 10     |  |
| (1050mm) | (9.1m)        | (4.3m) | (6.4m)                          | (4.3m) | (3.0m) | (4.6m)                    | (3.4m) | (3.0m) |  |
| 48"      | 29            | 14     | 20                              | 14     | 9      | 14                        | 10     | 10     |  |
| (1200mm) | (8.8m)        | (4.3m) | (6.1m)                          | (4.3m) | (2.7m) | (4.3m)                    | (3.0m) | (3.0m) |  |
| 60"      | 29            | 14     | 20                              | 14     | 9      | 14                        | 10     | 9      |  |
| (1500mm) | (8.8m)        | (4.3m) | (6.1m)                          | (4.3m) | (2.7m) | (4.3m)                    | (3.0m) | (2.7m) |  |
| //ADS    |               |        |                                 |        |        |                           |        |        |  |