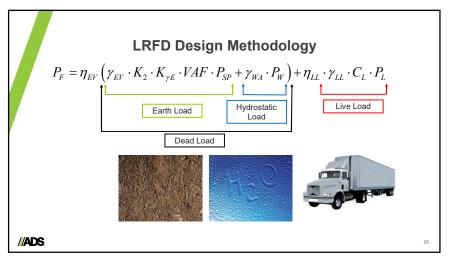

<section-header><image><image>















































|          | Maximum Cover |        |                                 |        |        |                           |        |        |  |
|----------|---------------|--------|---------------------------------|--------|--------|---------------------------|--------|--------|--|
|          | Crushed Rock  |        | GW, GP, SW, SP, GW-GC,<br>SP-SM |        |        | GM, GC, SM, SC,<br>ML, CL |        | ML, CL |  |
| PIPE DIA | COMPACTED     | DUMPED | 95%                             | 90%    | 85%    | 95%                       | 90%    | 95%    |  |
| 12"      | 41            | 21     | 28                              | 21     | 16     | 20                        | 16     | 16     |  |
| (300mm)  | (12.5m)       | (6.4m) | (8.5m)                          | (6.