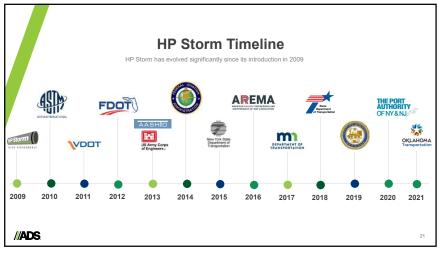

<section-header><image><image>















































|          | Maximum Cover |        |                                 |        |        |                           |        |        |  |
|----------|---------------|--------|---------------------------------|--------|--------|---------------------------|--------|--------|--|
|          | Crushed Rock  |        | GW, GP, SW, SP, GW-GC,<br>SP-SM |        |        | GM, GC, SM, SC,<br>ML, CL |        | ML, CL |  |
| PIPE DIA | COMPACTED     | DUMPED | 95%                             | 90%    | 85%    | 95%                       | 90%    | 95%    |  |
| 12"      | 41            | 21     | 28                              | 21     | 16     | 20                        | 16     | 16     |  |
| (300mm)  | (12.5m)       | (6.4m) | (8.5m)