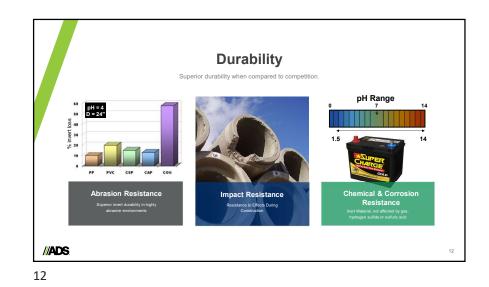

<section-header><image><image>

|          | Maximum Cover |        |                                 |        |        |                           |        |        |  |
|----------|---------------|--------|---------------------------------|--------|--------|---------------------------|--------|--------|--|
|          | Crushed Rock  |        | GW, GP, SW, SP, GW-GC,<br>SP-SM |        |        | GM, GC, SM, SC,<br>ML, CL |        | ML, CL |  |
| PIPE DIA | COMPACTED     | DUMPED | 95%                             | 90%    | 85%    | 95%                       | 90%    | 95%    |  |
| 12"      | 41            | 21     | 28                              | 21     | 16     | 20                        | 16     | 16     |  |
| (300mm)  | (12.5m)       | (6.4m) | (8.5m)                          | (6.4m) | (4.9m) | (6.1m)                    | (4.9m) | (4.9m) |  |
| 15"      | 42            | 21     | 29                              | 21     | 16     | 21                        | 16     | 16     |  |
| (375mm)  | (12.8m)       | (6.4m) | (8.8m)                          | (6.4m) | (4.9m) | (6.4m)                    | (4.9m) | (4.9m) |  |
| 18"      | 44            | 21     | 30                              | 21     | 16     | 18                        | 14     | 14     |  |
| (450mm)  | (13.4m)       | (6.4m) | (9.1m)                          | (6.4m) | (4.9m) | (5.5m)                    | (4.3m) | (4.3m) |  |
| 24"      | 30            | 15     | 21                              | 15     | 11     | 16                        | 11     | 11     |  |
| (600mm)  | (9.1m)        | (4.6m) | (6.4m)                          | (4.6m) | (3.4m) | (4.9m)                    | (3.4m) | (3.4m) |  |
| 30"      | 39            | 19     | 27                              | 19     | 14     | 19                        | 15     | 14     |  |
| (750mm)  | (11,9m)       | (5.8m) | (8.2m)                          | (5,8m) | (4.3m) | (5.8m)                    | (4.6m) | (4.3m) |  |
| 36"      | 28            | 28     | 20                              | 14     | 10     | 14                        | 11     | 10     |  |
| (900mm)  | (8.5m)        | (8.5m) | (6.1m)                          | (4.3m) | (3.0m) | (4.3m)                    | (3.4m) | (3.0m) |  |
| 42"      | 30            | 14     | 21                              | 14     | 10     | 15                        | 11     | 10     |  |
| (1050mm) | (9.1m)        | (4.3m) | (6.4m)                          | (4.3m) | (3.0m) | (4.6m)                    | (3.4m) | (3.0m) |  |
| 48"      | 29            | 14     | 20                              | 14     | 9      | 14                        | 10     | 10     |  |
| (1200mm) | (8.8m)        | (4.3m) | (6.1m)                          | (4.3m) | (2.7m) | (4.3m)                    | (3.0m) | (3.0m) |  |
| 60"      | 29            | 14     | 20                              | 14     | 9      | 14                        | 10     | 9      |  |
| (1500mm) | (8.8m)        | (4.3m) | (6.1m)                          | (4.3m) | (2.7m) | (4.3m)                    | (3.0m) | (2.7m) |  |
| //ADS    |               |        |                                 |        |        |                           |        |        |  |