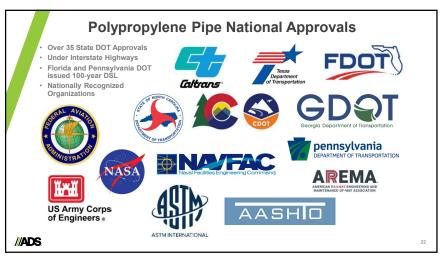

<section-header><image><image>















































|          | Maximum Cover |        |                                 |        |        |                           |        |        |  |
|----------|---------------|--------|---------------------------------|--------|--------|---------------------------|--------|--------|--|
|          | Crushed Rock  |        | GW, GP, SW, SP, GW-GC,<br>SP-SM |        |        | GM, GC, SM, SC,<br>ML, CL |        | ML, CL |  |
| PIPE DIA | COMPACTED     | DUMPED | 95%                             | 90%    | 85%    | 95%                       | 90%    | 95%    |  |
| 12"      | 41            | 21     | 28                              | 21     | 16     | 20                        | 16     | 16     |  |
| (300mm)  | (12.5m)       | (6.4m) | (8.5m)