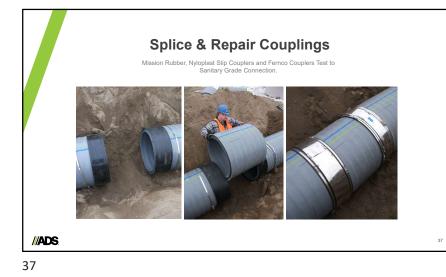

<section-header><image><image>















































|          | Maximum Cover |        |                                 |        |        |                           |        |        |  |
|----------|---------------|--------|---------------------------------|--------|--------|---------------------------|--------|--------|--|
|          | Crushed Rock  |        | GW, GP, SW, SP, GW-GC,<br>SP-SM |        |        | GM, GC, SM, SC,<br>ML, CL |        | ML, CL |  |
| PIPE DIA | COMPACTED     | DUMPED | 95%                             | 90%    | 85%    | 95%                       | 90%    | 95%    |  |
| 12"      | 41            | 21     | 28                              | 21     | 16     | 20                        | 16     | 16     |  |
| (300mm)  | (12.5m)       | (6.4m) | (8.5m)                          | (6.4m) | (4.9m) | (6.1m)