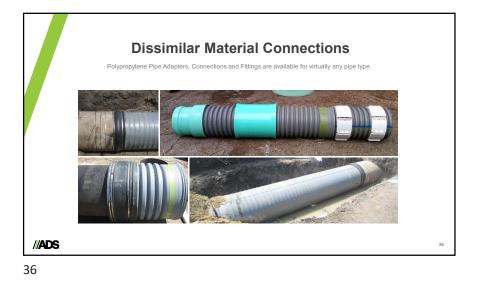

<section-header><image><image>















































|          | Maximum Cover |        |                                 |        |        |                           |        |        |  |
|----------|---------------|--------|---------------------------------|--------|--------|---------------------------|--------|--------|--|
|          | Crushed Rock  |        | GW, GP, SW, SP, GW-GC,<br>SP-SM |        |        | GM, GC, SM, SC,<br>ML, CL |        | ML, CL |  |
| PIPE DIA | COMPACTED     | DUMPED | 95%                             | 90%    | 85%    | 95%                       | 90%    | 95%    |  |
| 12"      | 41            | 21     | 28                              | 21     | 16     | 20                        | 16     | 16     |  |
| (300mm)  | (12.5m)       | (6.4m) | (8.5m)                          | (6.4m) | (4.9m) | (6.1m