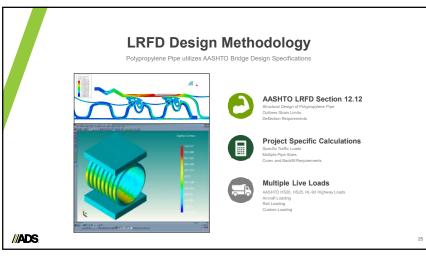

<section-header><image><image>















































|          | Maximum Cover |        |                                 |        |        |                           |        |        |  |
|----------|---------------|--------|---------------------------------|--------|--------|---------------------------|--------|--------|--|
|          | Crushed Rock  |        | GW, GP, SW, SP, GW-GC,<br>SP-SM |        |        | GM, GC, SM, SC,<br>ML, CL |        | ML, CL |  |
| PIPE DIA | COMPACTED     | DUMPED | 95%                             | 90%    | 85%    | 95%                       | 90%    | 95%    |  |
| 12"      | 41            | 21     | 28                              | 21     | 16     | 20                        | 16     | 16     |  |
| (300mm)  | (12.5m)       | (6.4m) | (8.5m)                          | (