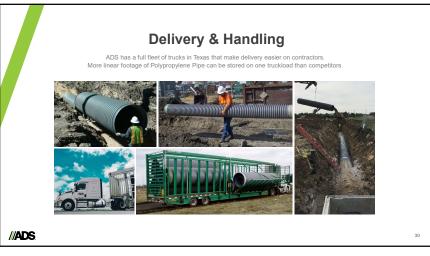

<section-header><image><image>















































|          | Maximum Cover |        |                                 |        |        |                           |        |        |  |
|----------|---------------|--------|---------------------------------|--------|--------|---------------------------|--------|--------|--|
|          | Crushed Rock  |        | GW, GP, SW, SP, GW-GC,<br>SP-SM |        |        | GM, GC, SM, SC,<br>ML, CL |        | ML, CL |  |
| PIPE DIA | COMPACTED     | DUMPED | 95%                             | 90%    | 85%    | 95%                       | 90%    | 95%    |  |
| 12"      | 41            | 21     | 28                              | 21     | 16     | 20                        | 16     | 16     |  |
| (300mm)  | (12.5m)       | (6.4m) | (8.5m)                          | (6.4m) | (4.9m)