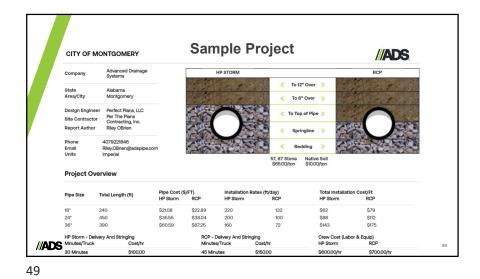

<section-header><image><image>

|          | Maximum Cover |        |                                 |        |        |                           |        |        |  |
|----------|---------------|--------|---------------------------------|--------|--------|---------------------------|--------|--------|--|
|          | Crushed Rock  |        | GW, GP, SW, SP, GW-GC,<br>SP-SM |        |        | GM, GC, SM, SC,<br>ML, CL |        | ML, CL |  |
| PIPE DIA | COMPACTED     | DUMPED | 95%                             | 90%    | 85%    | 95%                       | 90%    | 95%    |  |
| 12"      | 41            | 21     | 28                              | 21     | 16     | 20                        | 16     | 16     |  |
| (300mm)  | (12.5m)       | (6.4m) | (8.5m)                          | (6.4m) | (4.9m) | (6.1m)                    | (4.9m) | (4.9m) |  |
| 15"      | 42            | 21     | 29                              | 21     | 16     | 21                        | 16     | 16     |  |
| (375mm)  | (12.8m)       | (6.4m) | (8.8m)                          | (6.4m) | (4.9m) | (6.4m)                    | (4.9m) | (4.9m) |  |
| 18"      | 44            | 21     | 30                              | 21     | 16     | 18                        | 14     | 14     |  |
| (450mm)  | (13.4m)       | (6.4m) | (9.1m)                          | (6.4m) | (4.9m) | (5.5m)                    | (4.3m) | (4.3m) |  |
| 24"      | 30            | 15     | 21                              | 15     | 11     | 16                        | 11     | 11     |  |
| (600mm)  | (9.1m)        | (4.6m) | (6.4m)                          | (4.6m) | (3.4m) | (4.9m)                    | (3.4m) | (3.4m) |  |
| 30"      | 39            | 19     | 27                              | 19     | 14     | 19                        | 15     | 14     |  |
| (750mm)  | (11,9m)       | (5.8m) | (8.2m)                          | (5,8m) | (4.3m) | (5.8m)                    | (4.6m) | (4.3m) |  |
| 36"      | 28            | 28     | 20                              | 14     | 10     | 14                        | 11     | 10     |  |
| (900mm)  | (8.5m)        | (8.5m) | (6.1m)                          | (4.3m) | (3.0m) | (4.3m)                    | (3.4m) | (3.0m) |  |
| 42"      | 30            | 14     | 21                              | 14     | 10     | 15                        | 11     | 10     |  |
| (1050mm) | (9.1m)        | (4.3m) | (6.4m)                          | (4.3m) | (3.0m) | (4.6m)                    | (3.4m) | (3.0m) |  |
| 48"      | 29            | 14     | 20                              | 14     | 9      | 14                        | 10     | 10     |  |
| (1200mm) | (8.8m)        | (4.3m) | (6.1m)                          | (4.3m) | (2.7m) | (4.3m)                    | (3.0m) | (3.0m) |  |
| 60"      | 29            | 14     | 20                              | 14     | 9      | 14                        | 10     | 9      |  |
| (1500mm) | (8.8m)        | (4.3m) | (6.1m)                          | (4.3m) | (2.7m) | (4.3m)                    | (3.0m) | (2.7m) |  |
| //ADS    |               |        |                                 |        |        |                           |        |        |  |