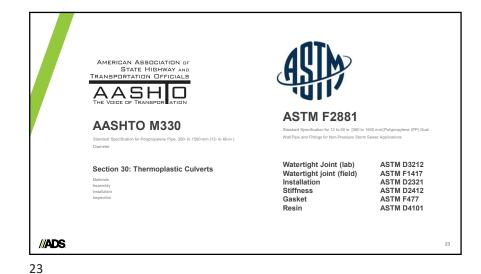

<section-header><image><image>















































|          | Maximum Cover |        |                                 |        |        |                           |        |        |  |
|----------|---------------|--------|---------------------------------|--------|--------|---------------------------|--------|--------|--|
|          | Crushed Rock  |        | GW, GP, SW, SP, GW-GC,<br>SP-SM |        |        | GM, GC, SM, SC,<br>ML, CL |        | ML, CL |  |
| PIPE DIA | COMPACTED     | DUMPED | 95%                             | 90%    | 85%    | 95%                       | 90%    | 95%    |  |
| 12"      | 41            | 21     | 28                              | 21     | 16     | 20                        | 16     | 16     |  |
| (300mm)  | (12.5m)       | (6.4m) | (8.5m)