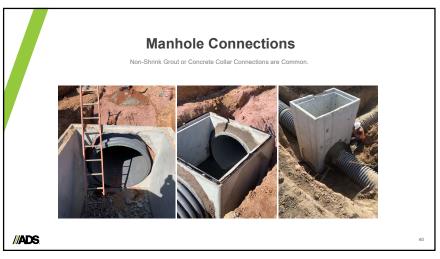

<section-header><image><image>















































|          | Maximum Cover |        |                                 |        |        |                           |        |        |  |
|----------|---------------|--------|---------------------------------|--------|--------|---------------------------|--------|--------|--|
|          | Crushed Rock  |        | GW, GP, SW, SP, GW-GC,<br>SP-SM |        |        | GM, GC, SM, SC,<br>ML, CL |        | ML, CL |  |
| PIPE DIA | COMPACTED     | DUMPED | 95%                             | 90%    | 85%    | 95%                       | 90%    | 95%    |  |
| 12"      | 41            | 21     | 28                              | 21     | 16     | 20                        | 16     | 16     |  |
| (300mm)  | (12.5m)       | (6.4m) | (8.5m)                          | (6.4m) | (4.9m) | (6.1m)