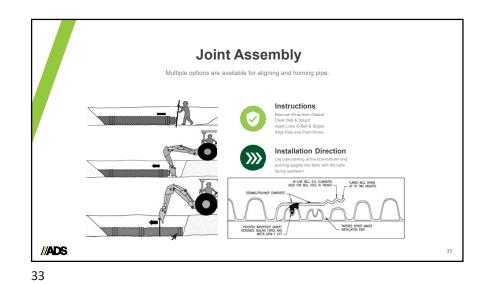

<section-header><image><image>















































|          | Maximum Cover |        |                                 |        |        |                           |        |        |  |
|----------|---------------|--------|---------------------------------|--------|--------|---------------------------|--------|--------|--|
|          | Crushed Rock  |        | GW, GP, SW, SP, GW-GC,<br>SP-SM |        |        | GM, GC, SM, SC,<br>ML, CL |        | ML, CL |  |
| PIPE DIA | COMPACTED     | DUMPED | 95%                             | 90%    | 85%    | 95%                       | 90%    | 95%    |  |
| 12"      | 41            | 21     | 28                              | 21     | 16     | 20                        | 16     | 16     |  |
| (300mm)  | (12.5m)       | (6.4m) | (8.5m)                          | (6.4m) | (4.9m) | (