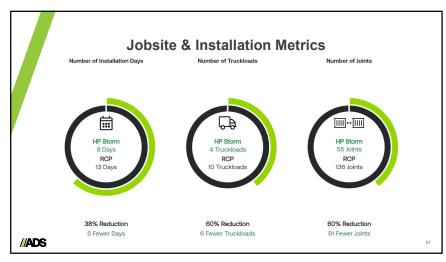

<section-header><image><image>

|          | Maximum Cover |        |                                 |        |        |                           |        |        |  |
|----------|---------------|--------|---------------------------------|--------|--------|---------------------------|--------|--------|--|
|          | Crushed Rock  |        | GW, GP, SW, SP, GW-GC,<br>SP-SM |        |        | GM, GC, SM, SC,<br>ML, CL |        | ML, CL |  |
| PIPE DIA | COMPACTED     | DUMPED | 95%                             | 90%    | 85%    | 95%                       | 90%    | 95%    |  |
| 12"      | 41            | 21     | 28                              | 21     | 16     | 20                        | 16     | 16     |  |
| (300mm)  | (12.5m)       | (6.4m) | (8.5m)                          | (6.4m) | (4.9m) | (6.1m)                    | (4.9m) | (4.9m) |  |
| 15"      | 42            | 21     | 29                              | 21     | 16     | 21                        | 16     | 16     |  |
| (375mm)  | (12.8m)       | (6.4m) | (8.8m)                          | (6.4m) | (4.9m) | (6.4m)                    | (4.9m) | (4.9m) |  |
| 18"      | 44            | 21     | 30                              | 21     | 16     | 18                        | 14     | 14     |  |
| (450mm)  | (13.4m)       | (6.4m) | (9.1m)                          | (6.4m) | (4.9m) | (5.5m)                    | (4.3m) | (4.3m) |  |
| 24"      | 30            | 15     | 21                              | 15     | 11     | 16                        | 11     | 11     |  |
| (600mm)  | (9.1m)        | (4.6m) | (6.4m)                          | (4.6m) | (3.4m) | (4.9m)                    | (3.4m) | (3.4m) |  |
| 30"      | 39            | 19     | 27                              | 19     | 14     | 19                        | 15     | 14     |  |
| (750mm)  | (11,9m)       | (5.8m) | (8.2m)                          | (5,8m) | (4.3m) | (5.8m)                    | (4.6m) | (4.3m) |  |
| 36"      | 28            | 28     | 20                              | 14     | 10     | 14                        | 11     | 10     |  |
| (900mm)  | (8.5m)        | (8.5m) | (6.1m)                          | (4.3m) | (3.0m) | (4.3m)                    | (3.4m) | (3.0m) |  |
| 42"      | 30            | 14     | 21                              | 14     | 10     | 15                        | 11     | 10     |  |
| (1050mm) | (9.1m)        | (4.3m) | (6.4m)                          | (4.3m) | (3.0m) | (4.6m)                    | (3.4m) | (3.0m) |  |
| 48"      | 29            | 14     | 20                              | 14     | 9      | 14                        | 10     | 10     |  |
| (1200mm) | (8.8m)        | (4.3m) | (6.1m)                          | (4.3m) | (2.7m) | (4.3m)                    | (3.0m) | (3.0m) |  |
| 60"      | 29            | 14     | 20                              | 14     | 9      | 14                        | 10     | 9      |  |
| (1500mm) | (8.8m)        | (4.3m) | (6.1m)                          | (4.3m) | (2.7m) | (4.3m)                    | (3.0m) | (2.7m) |  |
| //ADS    |               |        |                                 |        |        |                           |        |        |  |