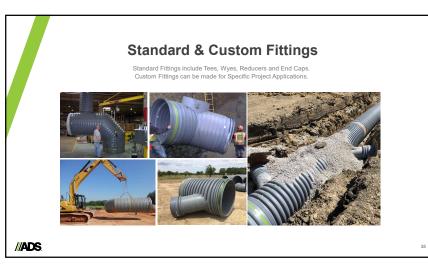

<section-header><image><image>















































|          | Maximum Cover |        |                                 |        |        |                           |        |        |  |
|----------|---------------|--------|---------------------------------|--------|--------|---------------------------|--------|--------|--|
|          | Crushed Rock  |        | GW, GP, SW, SP, GW-GC,<br>SP-SM |        |        | GM, GC, SM, SC,<br>ML, CL |        | ML, CL |  |
| PIPE DIA | COMPACTED     | DUMPED | 95%                             | 90%    | 85%    | 95%                       | 90%    | 95%    |  |
| 12"      | 41            | 21     | 28                              | 21     | 16     | 20                        | 16     | 16     |  |
| (300mm)  | (12.5m)       | (6.4m) | (8.5m)                          | (6.4m) | (4.9m) | (6.