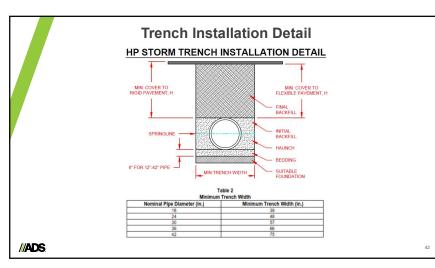

<section-header><image><image>

|          | Maximum Cover |        |                                 |        |        |                           |        |        |  |
|----------|---------------|--------|---------------------------------|--------|--------|---------------------------|--------|--------|--|
|          | Crushed Rock  |        | GW, GP, SW, SP, GW-GC,<br>SP-SM |        |        | GM, GC, SM, SC,<br>ML, CL |        | ML, CL |  |
| PIPE DIA | COMPACTED     | DUMPED | 95%                             | 90%    | 85%    | 95%                       | 90%    | 95%    |  |
| 12"      | 41            | 21     | 28                              | 21     | 16     | 20                        | 16     | 16     |  |
| (300mm)  | (12.5m)       | (6.4m) | (8.5m)                          | (6.4m) | (4.9m) | (6.1m)                    | (4.9m) | (4.9m) |  |
| 15"      | 42            | 21     | 29                              | 21     | 16     | 21                        | 16     | 16     |  |
| (375mm)  | (12.8m)       | (6.4m) | (8.8m)                          | (6.4m) | (4.9m) | (6.4m)                    | (4.9m) | (4.9m) |  |
| 18"      | 44            | 21     | 30                              | 21     | 16     | 18                        | 14     | 14     |  |
| (450mm)  | (13.4m)       | (6.4m) | (9.1m)                          | (6.4m) | (4.9m) | (5.5m)                    | (4.3m) | (4.3m) |  |
| 24"      | 30            | 15     | 21                              | 15     | 11     | 16                        | 11     | 11     |  |
| (600mm)  | (9.1m)        | (4.6m) | (6.4m)                          | (4.6m) | (3.4m) | (4.9m)                    | (3.4m) | (3.4m) |  |
| 30"      | 39            | 19     | 27                              | 19     | 14     | 19                        | 15     | 14     |  |
| (750mm)  | (11,9m)       | (5.8m) | (8.2m)                          | (5,8m) | (4.3m) | (5.8m)                    | (4.6m) | (4.3m) |  |
| 36"      | 28            | 28     | 20                              | 14     | 10     | 14                        | 11     | 10     |  |
| (900mm)  | (8.5m)        | (8.5m) | (6.1m)                          | (4.3m) | (3.0m) | (4.3m)                    | (3.4m) | (3.0m) |  |
| 42"      | 30            | 14     | 21                              | 14     | 10     | 15                        | 11     | 10     |  |
| (1050mm) | (9.1m)        | (4.3m) | (6.4m)                          | (4.3m) | (3.0m) | (4.6m)                    | (3.4m) | (3.0m) |  |
| 48"      | 29            | 14     | 20                              | 14     | 9      | 14                        | 10     | 10     |  |
| (1200mm) | (8.8m)        | (4.3m) | (6.1m)                          | (4.3m) | (2.7m) | (4.3m)                    | (3.0m) | (3.0m) |  |
| 60"      | 29            | 14     | 20                              | 14     | 9      | 14                        | 10     | 9      |  |
| (1500mm) | (8.8m)        | (4.3m) | (6.1m)                          | (4.3m) | (2.7m) | (4.3m)                    | (3.0m) | (2.7m) |  |
| //ADS    |               |        |                                 |        |        |                           |        |        |  |