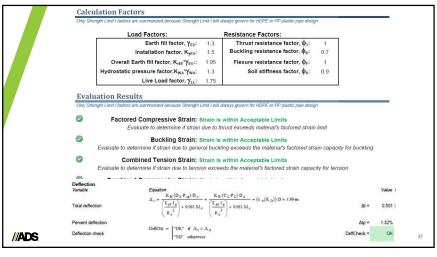

<section-header><image><image>















































|          | Maximum Cover |        |                                 |        |        |                           |        |        |  |
|----------|---------------|--------|---------------------------------|--------|--------|---------------------------|--------|--------|--|
|          | Crushed Rock  |        | GW, GP, SW, SP, GW-GC,<br>SP-SM |        |        | GM, GC, SM, SC,<br>ML, CL |        | ML, CL |  |
| PIPE DIA | COMPACTED     | DUMPED | 95%                             | 90%    | 85%    | 95%                       | 90%    | 95%    |  |
| 12"      | 41            | 21     | 28                              | 21     | 16     | 20                        | 16     | 16     |  |
| (300mm)  | (12.5m)       | (6.4m) | (8.5m)                          | (6.4m