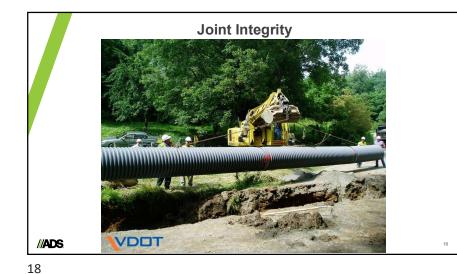

<section-header><image><image>

|          | Maximum Cover |        |                                 |        |        |                           |        |        |  |
|----------|---------------|--------|---------------------------------|--------|--------|---------------------------|--------|--------|--|
|          | Crushed Rock  |        | GW, GP, SW, SP, GW-GC,<br>SP-SM |        |        | GM, GC, SM, SC,<br>ML, CL |        | ML, CL |  |
| PIPE DIA | COMPACTED     | DUMPED | 95%                             | 90%    | 85%    | 95%                       | 90%    | 95%    |  |
| 12"      | 41            | 21     | 28                              | 21     | 16     | 20                        | 16     | 16     |  |
| (300mm)  | (12.5m)       | (6.4m) | (8.5m)                          | (6.4m) | (4.9m) | (6.1m)                    | (4.9m) | (4.9m) |  |
| 15"      | 42            | 21     | 29                              | 21     | 16     | 21                        | 16     | 16     |  |
| (375mm)  | (12.8m)       | (6.4m) | (8.8m)                          | (6.4m) | (4.9m) | (6.4m)                    | (4.9m) | (4.9m) |  |
| 18"      | 44            | 21     | 30                              | 21     | 16     | 18                        | 14     | 14     |  |
| (450mm)  | (13.4m)       | (6.4m) | (9.1m)                          | (6.4m) | (4.9m) | (5.5m)                    | (4.3m) | (4.3m) |  |
| 24"      | 30            | 15     | 21                              | 15     | 11     | 16                        | 11     | 11     |  |
| (600mm)  | (9.1m)        | (4.6m) | (6.4m)                          | (4.6m) | (3.4m) | (4.9m)                    | (3.4m) | (3.4m) |  |
| 30"      | 39            | 19     | 27                              | 19     | 14     | 19                        | 15     | 14     |  |
| (750mm)  | (11,9m)       | (5.8m) | (8.2m)                          | (5,8m) | (4.3m) | (5.8m)                    | (4.6m) | (4.3m) |  |
| 36"      | 28            | 28     | 20                              | 14     | 10     | 14                        | 11     | 10     |  |
| (900mm)  | (8.5m)        | (8.5m) | (6.1m)                          | (4.3m) | (3.0m) | (4.3m)                    | (3.4m) | (3.0m) |  |
| 42"      | 30            | 14     | 21                              | 14     | 10     | 15                        | 11     | 10     |  |
| (1050mm) | (9.1m)        | (4.3m) | (6.4m)                          | (4.3m) | (3.0m) | (4.6m)                    | (3.4m) | (3.0m) |  |
| 48"      | 29            | 14     | 20                              | 14     | 9      | 14                        | 10     | 10     |  |
| (1200mm) | (8.8m)        | (4.3m) | (6.1m)                          | (4.3m) | (2.7m) | (4.3m)                    | (3.0m) | (3.0m) |  |
| 60"      | 29            | 14     | 20                              | 14     | 9      | 14                        | 10     | 9      |  |
| (1500mm) | (8.8m)        | (4.3m) | (6.1m)                          | (4.3m) | (2.7m) | (4.3m)                    | (3.0m) | (2.7m) |  |
| //ADS    |               |        |                                 |        |        |                           |        |        |  |