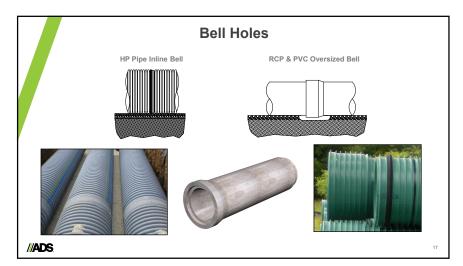

<section-header><image><image>

|          | Maximum Cover |        |                                 |        |        |                           |        |        |  |
|----------|---------------|--------|---------------------------------|--------|--------|---------------------------|--------|--------|--|
|          | Crushed Rock  |        | GW, GP, SW, SP, GW-GC,<br>SP-SM |        |        | GM, GC, SM, SC,<br>ML, CL |        | ML, CL |  |
| PIPE DIA | COMPACTED     | DUMPED | 95%                             | 90%    | 85%    | 95%                       | 90%    | 95%    |  |
| 12"      | 41            | 21     | 28                              | 21     | 16     | 20                        | 16     | 16     |  |
| (300mm)  | (12.5m)       | (6.4m) | (8.5m)                          | (6.4m) | (4.9m) | (6.1m)                    | (4.9m) | (4.9m) |  |
| 15"      | 42            | 21     | 29                              | 21     | 16     | 21                        | 16     | 16     |  |
| (375mm)  | (12.8m)       | (6.4m) | (8.8m)                          | (6.4m) | (4.9m) | (6.4m)                    | (4.9m) | (4.9m) |  |
| 18"      | 44            | 21     | 30                              | 21     | 16     | 18                        | 14     | 14     |  |
| (450mm)  | (13.4m)       | (6.4m) | (9.1m)                          | (6.4m) | (4.9m) | (5.5m)                    | (4.3m) | (4.3m) |  |
| 24"      | 30            | 15     | 21                              | 15     | 11     | 16                        | 11     | 11     |  |
| (600mm)  | (9.1m)        | (4.6m) | (6.4m)                          | (4.6m) | (3.4m) | (4.9m)                    | (3.4m) | (3.4m) |  |
| 30"      | 39            | 19     | 27                              | 19     | 14     | 19                        | 15     | 14     |  |
| (750mm)  | (11,9m)       | (5.8m) | (8.2m)                          | (5,8m) | (4.3m) | (5.8m)                    | (4.6m) | (4.3m) |  |
| 36"      | 28            | 28     | 20                              | 14     | 10     | 14                        | 11     | 10     |  |
| (900mm)  | (8.5m)        | (8.5m) | (6.1m)                          | (4.3m) | (3.0m) | (4.3m)                    | (3.4m) | (3.0m) |  |
| 42"      | 30            | 14     | 21                              | 14     | 10     | 15                        | 11     | 10     |  |
| (1050mm) | (9.1m)        | (4.3m) | (6.4m)                          | (4.3m) | (3.0m) | (4.6m)                    | (3.4m) | (3.0m) |  |
| 48"      | 29            | 14     | 20                              | 14     | 9      | 14                        | 10     | 10     |  |
| (1200mm) | (8.8m)        | (4.3m) | (6.1m)                          | (4.3m) | (2.7m) | (4.3m)                    | (3.0m) | (3.0m) |  |
| 60"      | 29            | 14     | 20                              | 14     | 9      | 14                        | 10     | 9      |  |
| (1500mm) | (8.8m)        | (4.3m) | (6.1m)                          | (4.3m) | (2.7m) | (4.3m)                    | (3.0m) | (2.7m) |  |
| //ADS    |               |        |                                 |        |        |                           |        |        |  |