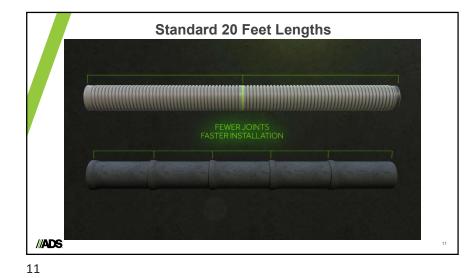

<section-header><image><image>

|          | Maximum Cover |        |                                 |        |        |                           |        |        |  |
|----------|---------------|--------|---------------------------------|--------|--------|---------------------------|--------|--------|--|
|          | Crushed Rock  |        | GW, GP, SW, SP, GW-GC,<br>SP-SM |        |        | GM, GC, SM, SC,<br>ML, CL |        | ML, CL |  |
| PIPE DIA | COMPACTED     | DUMPED | 95%                             | 90%    | 85%    | 95%                       | 90%    | 95%    |  |
| 12"      | 41            | 21     | 28                              | 21     | 16     | 20                        | 16     | 16     |  |
| (300mm)  | (12.5m)       | (6.4m) | (8.5m)                          | (6.4m) | (4.9m) | (6.1m)                    | (4.9m) | (4.9m) |  |
| 15"      | 42            | 21     | 29                              | 21     | 16     | 21                        | 16     | 16     |  |
| (375mm)  | (12.8m)       | (6.4m) | (8.8m)                          | (6.4m) | (4.9m) | (6.4m)                    | (4.9m) | (4.9m) |  |
| 18"      | 44            | 21     | 30                              | 21     | 16     | 18                        | 14     | 14     |  |
| (450mm)  | (13.4m)       | (6.4m) | (9.1m)                          | (6.4m) | (4.9m) | (5.5m)                    | (4.3m) | (4.3m) |  |
| 24"      | 30            | 15     | 21                              | 15     | 11     | 16                        | 11     | 11     |  |
| (600mm)  | (9.1m)        | (4.6m) | (6.4m)                          | (4.6m) | (3.4m) | (4.9m)                    | (3.4m) | (3.4m) |  |
| 30"      | 39            | 19     | 27                              | 19     | 14     | 19                        | 15     | 14     |  |
| (750mm)  | (11,9m)       | (5.8m) | (8.2m)                          | (5,8m) | (4.3m) | (5.8m)                    | (4.6m) | (4.3m) |  |
| 36"      | 28            | 28     | 20                              | 14     | 10     | 14                        | 11     | 10     |  |
| (900mm)  | (8.5m)        | (8.5m) | (6.1m)                          | (4.3m) | (3.0m) | (4.3m)                    | (3.4m) | (3.0m) |  |
| 42"      | 30            | 14     | 21                              | 14     | 10     | 15                        | 11     | 10     |  |
| (1050mm) | (9.1m)        | (4.3m) | (6.4m)                          | (4.3m) | (3.0m) | (4.6m)                    | (3.4m) | (3.0m) |  |
| 48"      | 29            | 14     | 20                              | 14     | 9      | 14                        | 10     | 10     |  |
| (1200mm) | (8.8m)        | (4.3m) | (6.1m)                          | (4.3m) | (2.7m) | (4.3m)                    | (3.0m) | (3.0m) |  |
| 60"      | 29            | 14     | 20                              | 14     | 9      | 14                        | 10     | 9      |  |
| (1500mm) | (8.8m)        | (4.3m) | (6.1m)                          | (4.3m) | (2.7m) | (4.3m)                    | (3.0m) | (2.7m) |  |
| //ADS    |               |        |                                 |        |        |                           |        |        |  |