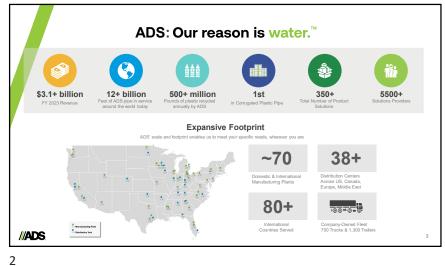

<section-header><image><image>















































|          | Maximum Cover |        |                                 |        |        |                           |        |        |  |
|----------|---------------|--------|---------------------------------|--------|--------|---------------------------|--------|--------|--|
|          | Crushed Rock  |        | GW, GP, SW, SP, GW-GC,<br>SP-SM |        |        | GM, GC, SM, SC,<br>ML, CL |        | ML, CL |  |
| PIPE DIA | COMPACTED     | DUMPED | 95%                             | 90%    | 85%    | 95%                       | 90%    | 95%    |  |
| 12"      | 41            | 21     | 28                              | 21     | 16     | 20                        | 16     | 16     |  |
| (300mm)