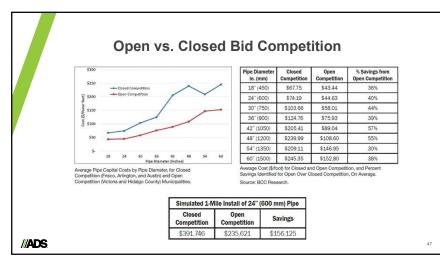

<section-header><image><image>

|          | Maximum Cover |        |                                 |        |        |                           |        |        |  |
|----------|---------------|--------|---------------------------------|--------|--------|---------------------------|--------|--------|--|
|          | Crushed Rock  |        | GW, GP, SW, SP, GW-GC,<br>SP-SM |        |        | GM, GC, SM, SC,<br>ML, CL |        | ML, CL |  |
| PIPE DIA | COMPACTED     | DUMPED | 95%                             | 90%    | 85%    | 95%                       | 90%    | 95%    |  |
| 12"      | 41            | 21     | 28                              | 21     | 16     | 20                        | 16     | 16     |  |
| (300mm)  | (12.5m)       | (6.4m) | (8.5m)                          | (6.4m) | (4.9m) | (6.1m)                    | (4.9m) | (4.9m) |  |
| 15"      | 42            | 21     | 29                              | 21     | 16     | 21                        | 16     | 16     |  |
| (375mm)  | (12.8m)       | (6.4m) | (8.8m)                          | (6.4m) | (4.9m) | (6.4m)                    | (4.9m) | (4.9m) |  |
| 18"      | 44            | 21     | 30                              | 21     | 16     | 18                        | 14     | 14     |  |
| (450mm)  | (13.4m)       | (6.4m) | (9.1m)                          | (6.4m) | (4.9m) | (5.5m)                    | (4.3m) | (4.3m) |  |
| 24"      | 30            | 15     | 21                              | 15     | 11     | 16                        | 11     | 11     |  |
| (600mm)  | (9.1m)        | (4.6m) | (6.4m)                          | (4.6m) | (3.4m) | (4.9m)                    | (3.4m) | (3.4m) |  |
| 30"      | 39            | 19     | 27                              | 19     | 14     | 19                        | 15     | 14     |  |
| (750mm)  | (11,9m)       | (5.8m) | (8.2m)                          | (5,8m) | (4.3m) | (5.8m)                    | (4.6m) | (4.3m) |  |
| 36"      | 28            | 28     | 20                              | 14     | 10     | 14                        | 11     | 10     |  |
| (900mm)  | (8.5m)        | (8.5m) | (6.1m)                          | (4.3m) | (3.0m) | (4.3m)                    | (3.4m) | (3.0m) |  |
| 42"      | 30            | 14     | 21                              | 14     | 10     | 15                        | 11     | 10     |  |
| (1050mm) | (9.1m)        | (4.3m) | (6.4m)                          | (4.3m) | (3.0m) | (4.6m)                    | (3.4m) | (3.0m) |  |
| 48"      | 29            | 14     | 20                              | 14     | 9      | 14                        | 10     | 10     |  |
| (1200mm) | (8.8m)        | (4.3m) | (6.1m)                          | (4.3m) | (2.7m) | (4.3m)                    | (3.0m) | (3.0m) |  |
| 60"      | 29            | 14     | 20                              | 14     | 9      | 14                        | 10     | 9      |  |
| (1500mm) | (8.8m)        | (4.3m) | (6.1m)                          | (4.3m) | (2.7m) | (4.3m)                    | (3.0m) | (2.7m) |  |
| //ADS    |               |        |                                 |        |        |                           |        |        |  |