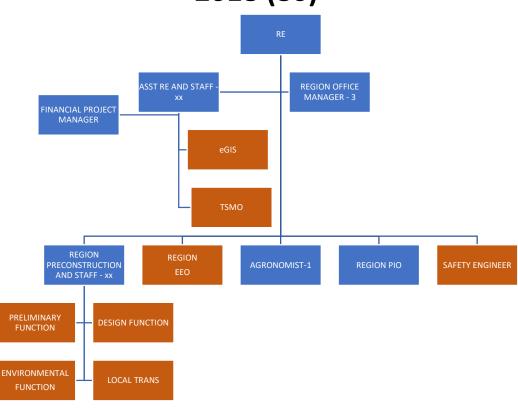

### ALDOT – SOUTHEAST REGION



# REGION OFFICE PERSONNEL CHANGES

#### IN THE BEGINNING (14)



#### 2018 (80)





#### SER EXPENDITURES



#### STATE OF THE REGION

- SUSTAINMENT OPERATION/ASSET MANAGEMENT & PRESERVATION
- SAFETY/ACCESS MANAGEMENT/CONGESTION MANAGEMENT
- ATTRITION & KNOWLEDGE RETENTION
- INFORMATION AND SERVICES

#### SUSTAINMENT OPERATIONS

- CONTINUE ASSET PROGRAMS
  - INTERSTATE MAINTENANCE
  - PAVEMENT PRESERVATION
- DEVELOP AND SUSTAIN PROGRAMS
  - BRIDGE PRESERVATION
  - ROADSIDE MANAGEMENT
  - LEVERAGE TECHNNOLOGY

## SAFETY/ACCESS MANAGEMENT/CONGESTION

- SAFETY PROGRAM
  - PROGRAMMATIC
  - REGION
- INTEGRATION OF SAFETY/ACCESS MANAGEMENT
  - ACCESS MANAGEMENT STUDIES
    - RETROFIT VS DESIGN VS CONSTRUCTION, AND
    - PERMITTING
  - CONSOLIDATE INFORMATION AND EFFORT
  - COMBINE PROJECTS WHEN POSSIBLE
- CONGESTION
  - SPECIAL MAINTENANCE
  - TECHNOLOGY UPGRADES AND COST