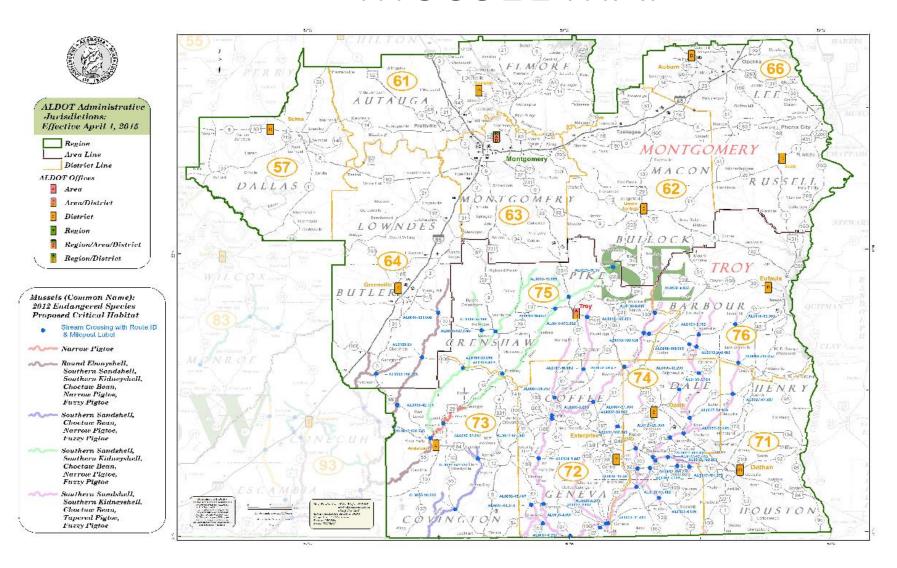

### MUSSEL MAP

#### **FUTURE**

- MANAGE CHANGE AND IMPROVE AGILITY
- MANAGE/PRESERVE ASSETS
- DEVELOP LEADERS
- HIRE/TRAIN PROMOTE/RETAIN
- LEVERAGE TECHNOLOGY (Mussel Map)
- HOPE FOR REVENUE? DEGRADE AS SLOW AS POSSIBLE???