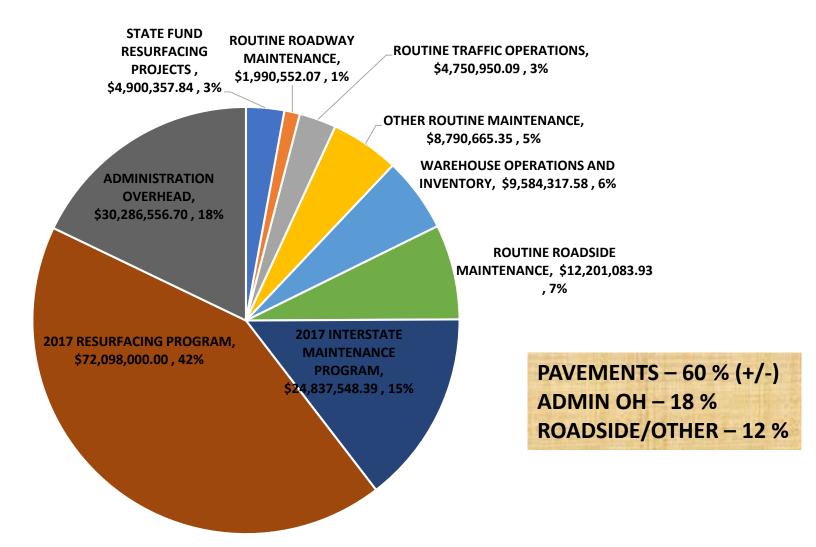

### ALDOT – SOUTHEAST REGION



# REGION OFFICE PERSONNEL CHANGES

#### IN THE BEGINNING (14)



#### 2018 (80)





#### SER EXPENDITURES



#### STATE OF THE REGION

- SUSTAINMENT OPERATION/ASSET MANAGEMENT & PRESERVATION
- SAFETY/ACCESS MANAGEMENT/CONGESTION MANAGEMENT
- ATTRITION & KNOWLEDGE RETENTION
- INFORMATION AND SERVICES

#### SUSTAINMENT OPERATIONS

- CONTINUE ASSET PROGRAMS
  - INTERSTATE MAINTENANCE
  - PAVEMENT PRESERVATION
- DEVELOP AND SUSTAIN PROGRAMS
  - BRIDGE PRESERVATION
  - ROADSIDE MANAGEMENT
  - LEVERAGE TECHNNOLOGY

## SAFETY/ACCESS MANAGEMENT/CONGESTION

- SAFETY PROGRAM
  - PROGRAMMATIC
  - REGION
- INTEGRATION OF SAFETY/ACCESS MANAGEMENT
  - ACCESS MANAGEMENT STUDIES
    - RETROFIT VS DESIGN VS CONSTRUCTION, AND
    - PERMITTING
  - CONSOLIDATE INFORMATION AND EFFORT
  - COMBINE PROJECTS WHEN POSSIBLE
- CONGESTION
  - SPECIAL MAINTENANCE
  - TECHNOLOGY UPGRADES AND COST

#### ATTRITION AND KNOWLEDG