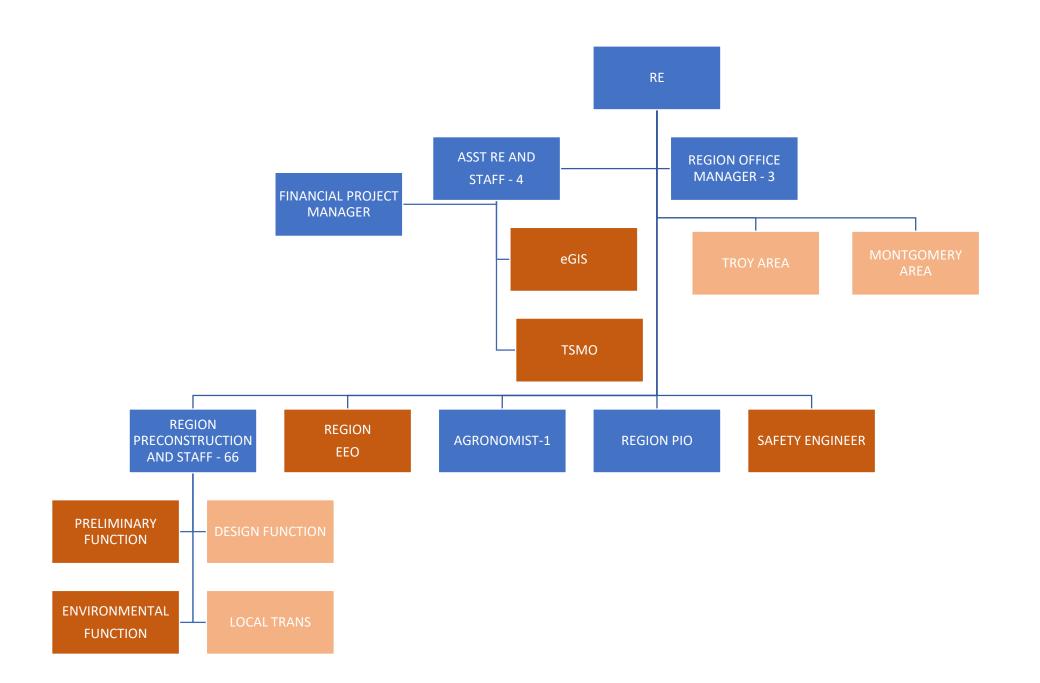

### ALDOT – SOUTHEAST REGION



# REGION OFFICE PERSONNEL CHANGES

#### IN THE BEGINNING (14)



#### 2018 (80)





#### SER EXPENDITURES



#### STATE OF THE REGION

- SUSTAINMENT OPERATION/ASSET MANAGEMENT & PRESERVATION
- SAFETY/ACCESS MANAGEMENT/CONGESTION MANAGEMENT
- ATTRITION & KNOWLEDGE RETENTION
- INFORMATION AND SERVICES

#### SUSTAINMENT OPERATIONS

- CONTINUE ASSET PROGRAMS
  - INTERSTATE MAINTENANCE
  - PAVEMENT PRESERVATION
- DEVELOP AND SUSTAIN PROGRAMS
  - BRIDGE PRESERVATION
  - ROADSIDE MANAGEMENT
  - LEVERAGE TECHNNOLOGY

## SAFETY/ACCESS MANAGEMENT/CONGESTION

- SAFETY PROGRAM
  - PROGRAMMATIC
  - REGION
- INTEGRATION OF SAFETY/ACCESS MANAGEMENT
  - ACCESS MANAGEMENT STUDIES
    - RETROFIT VS DESIGN VS CONSTRUCTION, AND
    - PERMITTING
  - CONSOLIDATE INFORMATION AND EFFORT
  - COMBINE PROJECTS WHEN POSSIBLE
- CONGESTION
  - SPECIAL MAINTENANCE
  - TECHNOLOGY UPGRADES AND COST

##