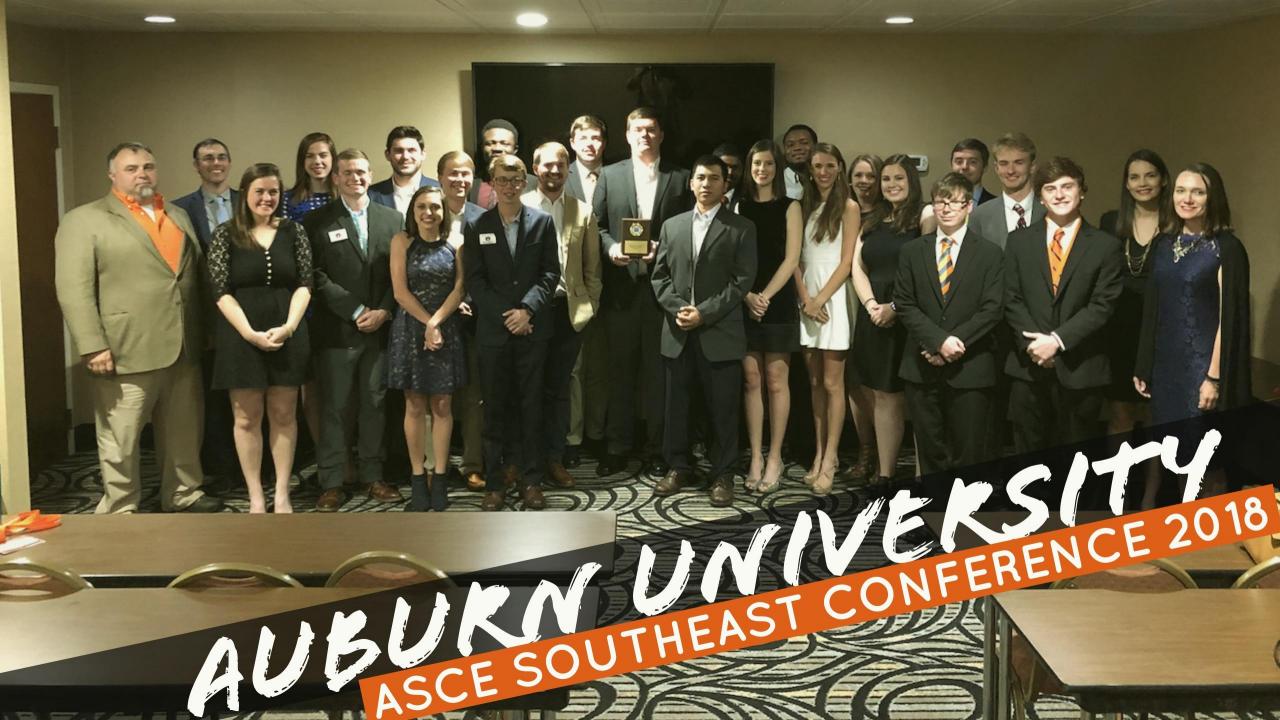

# Southeast Conference

ASCE 2018

#### OVERALL

| PLACE | UNIVERSITY                                  | OVERALL<br>SCORE |
|-------|---------------------------------------------|------------------|
| 1     | UNIVERSITY OF PUERTO RICO - MAYAGÜEZ (UPRM) | 383.38           |
| 2     | UNIVERSITY OF FLORIDA                       | 381.69           |
| 3     | KENNESAW STATE UNIVERSITY                   | 367.77           |
| 4     | FAMU-FSU                                    | 324.15           |
| 5     | VANDERBILT UNIVERSITY                       | 301.31           |
| 6     | THE UNIVERSITY OF ALABAMA                   | 282.31           |
| 7     | UNIVERSITY OF TENNESSEE, KNOXVILLE          | 275.15           |
| 8     | UNIVERSITY OF CENTRAL FLORIDA               | 272.00           |
| 9     | FLORIDA GULF COAST UNIVERSITY               | 271.62           |
| 10    | FLORIDA ATLANTIC UNIVERSITY                 | 265.31           |
| 11    | UNIVERSITY OF SOUTH FLORIDA                 | 260.31           |
| 12    | AUBURN UNIVERSITY                           | 256.46           |
| 13    | FLORIDA INSTITUTE OF TECHNOLOGY             | 250.62           |
| 14    | THE UNIVERSITY OF ALABAMA IN HUNTSVILLE     | 245.38           |
| 15    | FLORIDA INTERNATIONAL UNIVERSITY            | 244.54           |
| 16    | UNIVERSITY OF SOUTH ALABAMA                 | 243.31           |
| 17    | UNIVERSITY OF NORTH FLORIDA                 | 240.23           |
| 18    | GEORGIA SOUTHERN UNIVERSITY                 | 237.00           |
| 19    | LIPSCOMB UNIVERSITY                         | 235.46           |

#### **ASCE Southeast Conference Results**

- Concrete Cornhole Board
  - 6<sup>th</sup> Place
- Concrete Horse Shoes
  - 9<sup>th</sup> Place
- GeoWall Design-Build
  - 8<sup>th</sup> Place
- Dynamic Dam
  - 8<sup>th</sup> Place
  - Best Aesthetics
- Professional Paper
  - 6<sup>th</sup> Place
- Material Strength
  - 2<sup>nd</sup> Place