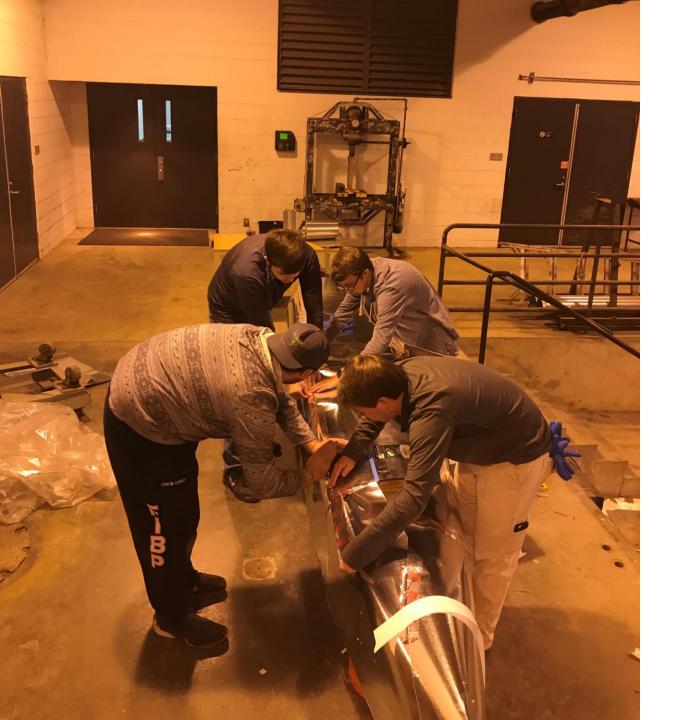

4/12/18

## ASCE Career Fair

#### • Fall

- 89 Students
- 19 Companies
- Spring
  - 90 Students
  - 22 Companies









## Outreach

- Civil Engineering Tailgate
- Weekly Lunch Series



# ASCE Concrete Canoe









# ASCE SmallCompetitions



### Concrete Cornhole Board









### Material Strength







#### Concrete Horseshoes

### Dynamic Dam





# Southeast Conference

ASCE 2018













#### OVERALL

| PLACE | UNIVERSITY                                  | OVERALL<br>SCORE |
|-------|---------------------------------------------|------------------|
| 1     | UNIVERSITY OF PUERTO RICO - MAYAGÜEZ (UPRM) | 383.38           |
| 2     | UNIVERSITY OF FLORIDA                       | 381.69           |
| 3     | KENNESAW STATE UNIVERSITY                   | 367.77           |
| 4     | FAMU-FSU                                    | 324.15           |
| 5     | VANDERBILT UNIVERSITY                       | 301.31           |
| 6     | THE UNIVERSITY OF ALABAMA