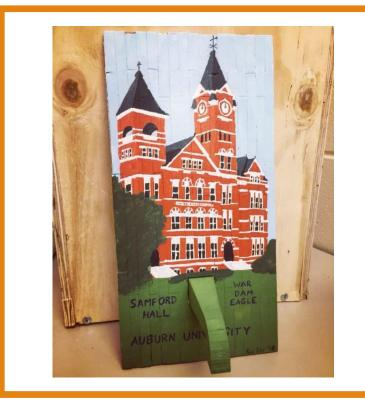

4/12/18

## ASCE Career Fair

#### • Fall

- 89 Students
- 19 Companies
- Spring
  - 90 Students
  - 22 Companies









## Outreach

- Civil Engineering Tailgate
- Weekly Lunch Series



# ASCE Concrete Canoe









# ASCE SmallCompetitions



### Concrete Cornhole Board









### Material Strength







#### Concrete Horseshoes

### Dynamic Dam





# Southeast Conference

ASCE 2018













#### OVERALL

| PLACE | UNIVERSITY                                  | OVERALL<br>SCORE |
|-------|---------------------------------------------|------------------|
| 1     | UNIVERSITY OF PUERTO RICO - MAYAGÜEZ (UPRM) | 383.38           |
| 2     | UNIVERSITY OF FLORIDA                       | 381.69           |
| 3     | KENNESAW STATE UNIVERSITY                   | 367.77           |
| 4     | FAMU-FSU                                    | 324.15           |
| 5     | VANDERBILT UNIVERSITY                       | 301.31           |
| 6     | THE UNIVERSITY OF ALABAMA                   | 282.31           |
| 7     | UNIVERSITY OF TENNESSEE, KNOXVILLE          | 275.15           |
| 8     | UNIVERSITY OF CENTRAL FLORIDA               | 272.