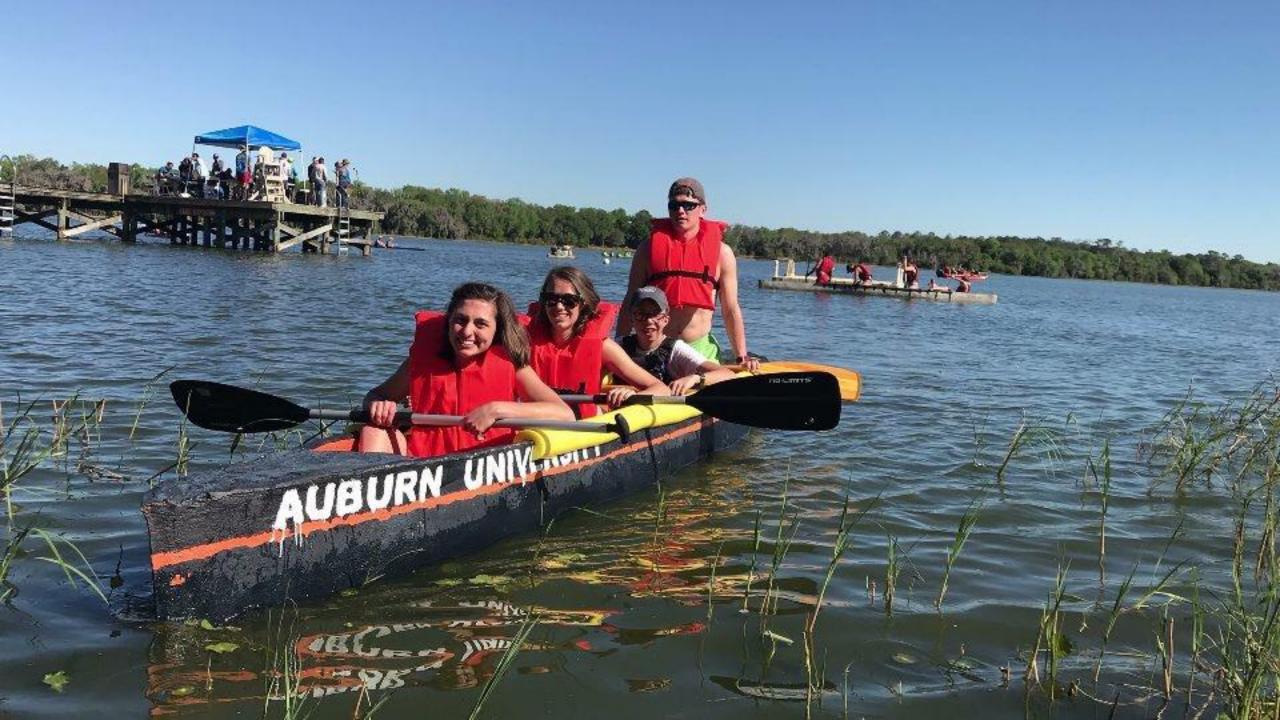

4/12/18

## ASCE Career Fair

#### • Fall

- 89 Students
- 19 Companies
- Spring
  - 90 Students
  - 22 Companies









## Outreach

- Civil Engineering Tailgate
- Weekly Lunch Series



# ASCE Concrete Canoe









# ASCE SmallCompetitions



### Concrete Cornhole Board









### Material Strength







#### Concrete Horseshoes

### Dynamic Dam





# Southeast Conference

ASCE 2018













#### OVERALL

| PLACE | UNIVERSITY                                  | OVERALL<br>SCORE |
|-------|---------------------------------------------|------------------|
| 1     | UNIVERSITY OF PUERTO RICO - MAYAGÜEZ (UPRM) | 383.38           |
| 2     | UNIVERSITY OF FLORIDA                       | 381.69           |
| 3     | KENNESAW STATE UNIVERSITY                   | 367.77           |
| 4     | FAMU-FSU                                    | 324.15           |
| 5     | VANDERBILT UNIVERSITY                       | 301.31           |
| 6     | THE UNIVERSITY OF ALABAMA                   | 282.31           |
| 7     | UNIVERSITY OF TENNESSEE, KNOXVILLE          | 275.15           |
| 8     | UNIVERSITY OF CENTRAL FLORIDA               | 272.00           |
| 9     | FLORIDA GULF COAST UNIVE