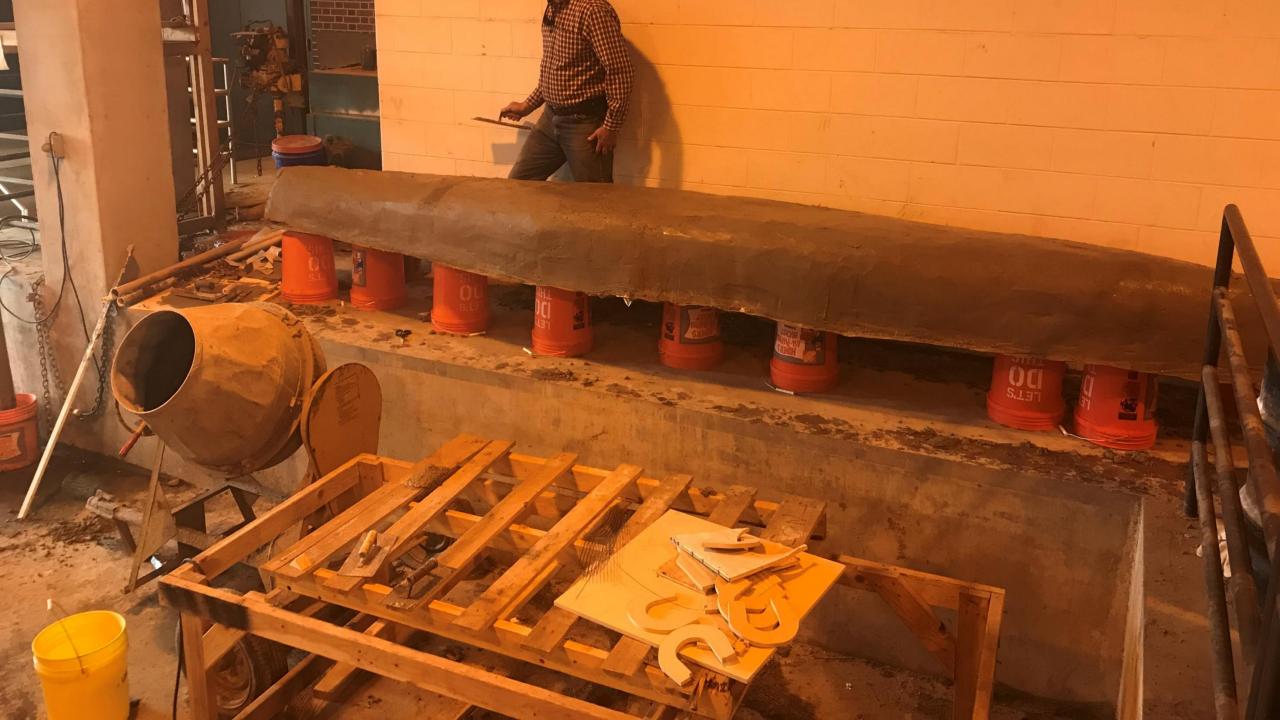

4/12/18

## ASCE Career Fair

#### • Fall

- 89 Students
- 19 Companies
- Spring
  - 90 Students
  - 22 Companies









## Outreach

- Civil Engineering Tailgate
- Weekly Lunch Series



# ASCE Concrete Canoe









# ASCE SmallCompetitions



### Concrete Cornhole Board









### Material Strength







#### Concrete Horseshoes

### Dynamic Dam





# Southeast Conference

ASCE 2018













#### OVERALL

| PLACE | UNIVERSITY                                  | OVERALL<br>SCORE |
|-------|---------------------------------------------|------------------|
| 1     | UNIVERSITY OF PUERTO RICO - MAYAGÜEZ (UPRM) | 383.38           |
| 2     | UNIVERSITY OF FLORIDA                       | 381.69           |
| 3     | KENNESAW STATE UNIVERSITY                   | 367.77           |
| 4     | FAMU-FSU                                    | 324.15           |
| 5     | VANDERBILT UNIVERSITY                       | 301.31           |
| 6     | THE UNIVERSITY OF ALABAMA                   | 282.31