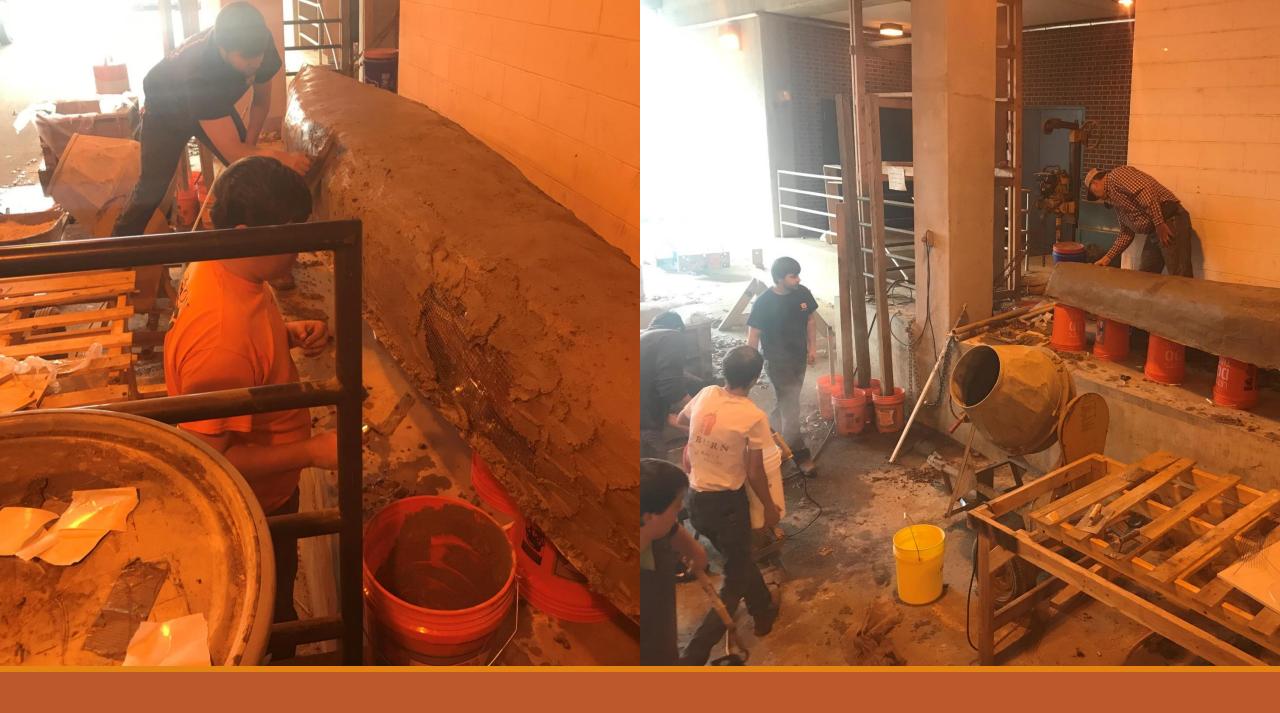

4/12/18

## ASCE Career Fair

#### • Fall

- 89 Students
- 19 Companies
- Spring
  - 90 Students
  - 22 Companies









## Outreach

- Civil Engineering Tailgate
- Weekly Lunch Series



# ASCE Concrete Canoe









# ASCE SmallCompetitions



### Concrete Cornhole Board









### Material Strength







#### Concrete Horseshoes

### Dynamic Dam





# Southeast Conference

ASCE 2018













#### OVERALL

| PLACE | UNIVERSITY                                  | OVERALL<br>SCORE |
|-------|---------------------------------------------|------------------|
| 1     | UNIVERSITY OF PUERTO RICO - MAYAGÜEZ (UPRM) | 383.38           |
| 2     | UNIVERSITY OF FLORIDA                       | 381.69           |
| 3     | KENNESAW STATE UNIVERSITY                   | 367.77           |
| 4     | FAMU-FSU                                    | 324.15           |
| 5     | VANDERBILT UNIVERSITY                       | 301.31           |
| 6     | THE UNIVERSITY OF ALABAMA                   | 282.31