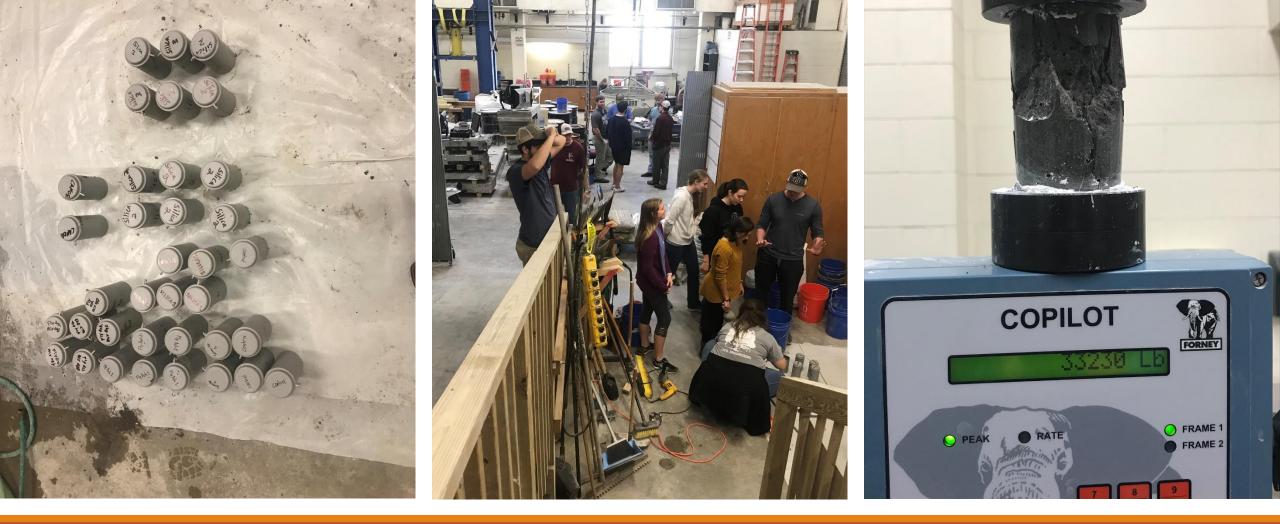

4/12/18

## ASCE Career Fair

#### • Fall

- 89 Students
- 19 Companies
- Spring
  - 90 Students
  - 22 Companies









## Outreach

- Civil Engineering Tailgate
- Weekly Lunch Series



# ASCE Concrete Canoe









# ASCE SmallCompetitions



### Concrete Cornhole Board









### Material Strength







#### Concrete Horseshoes

### Dynamic Dam





# Southeast Conference

ASCE 2018













#### OVERALL

| PLACE | UNIVERSITY                                  | OVERALL<br>SCORE |
|-------|---------------------------------------------|------------------|
| 1     | UNIVERSITY OF PUERTO RICO - MAYAGÜEZ (UPRM) | 383.38           |
| 2     | UNIVERSITY OF FLORIDA                       | 381.69           |
| 3     | KENNESAW STATE UNIVERSITY                   | 367.77           |
| 4     | FAMU-FSU                                    | 324.15           |
| 5     | VANDERBILT UNIVERSITY                       | 301.31           |
| 6     | THE UNIVERSITY OF ALABAMA                   | 282.31           |
| 7     | UNIVERSITY OF TENNESSEE, KNOXVILLE          | 275.1