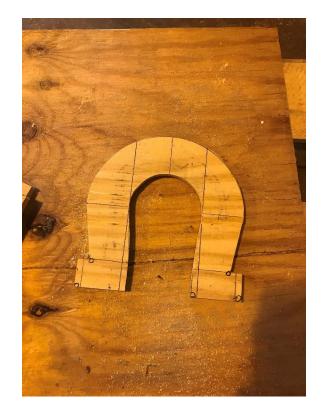

4/12/18

## ASCE Career Fair

#### • Fall

- 89 Students
- 19 Companies
- Spring
  - 90 Students
  - 22 Companies









## Outreach

- Civil Engineering Tailgate
- Weekly Lunch Series



# ASCE Concrete Canoe









# ASCE SmallCompetitions



### Concrete Cornhole Board









### Material Strength







#### Concrete Horseshoes

### Dynamic Dam





# Southeast Conference

ASCE 2018













#### OVERALL

| PLACE | UNIVERSITY                                  | OVERALL<br>SCORE |
|-------|---------------------------------------------|------------------|
| 1     | UNIVERSITY OF PUERTO RICO - MAYAGÜEZ (UPRM) | 383.38           |
| 2     | UNIVERSITY OF FLORIDA                       | 381.69           |
| 3     | KENNESAW STATE UNIVERSITY                   | 367.77           |
| 4     | FAMU-FSU                                    | 324.15           |
| 5     | VANDERBILT UNIVERSITY                       | 301.31           |
| 6     | THE UNIVERSITY OF ALABAMA                   | 282.31           |
| 7     | UNIVERSITY OF TENNESSEE, KNOXVILLE          | 275.15           |
| 8     | UNIVE