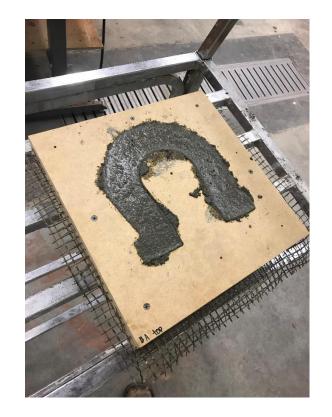

4/12/18

## ASCE Career Fair

#### • Fall

- 89 Students
- 19 Companies
- Spring
  - 90 Students
  - 22 Companies









## Outreach

- Civil Engineering Tailgate
- Weekly Lunch Series



# ASCE Concrete Canoe









# ASCE SmallCompetitions



### Concrete Cornhole Board









### Material Strength







#### Concrete Horseshoes

### Dynamic Dam





# Southeast Conference

ASCE 2018













#### OVERALL

| PLACE | UNIVERSITY                                  | OVERALL<br>SCORE |
|-------|---------------------------------------------|------------------|
| 1     | UNIVERSITY OF PUERTO RICO - MAYAGÜEZ (UPRM) | 383.38           |
| 2     | UNIVERSITY OF FLORIDA                       | 381.69           |
| 3     | KENNESAW STATE UNIVERSITY                   | 367.77           |
| 4     | FAMU-FSU                                    | 324.15           |
| 5     | VANDERBILT UNIVERSITY                       | 301.31           |
| 6     | THE UNIVERSITY OF ALABAMA                   | 282.31           |
| 7     | UNIVERSITY OF TENNESSEE, KNOXVILLE          | 275.15           |
| 8     | UNI