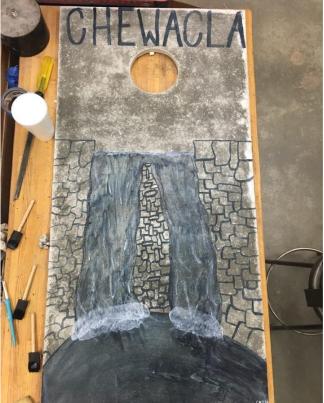

4/12/18

## ASCE Career Fair

#### • Fall

- 89 Students
- 19 Companies
- Spring
  - 90 Students
  - 22 Companies









## Outreach

- Civil Engineering Tailgate
- Weekly Lunch Series



# ASCE Concrete Canoe









# ASCE SmallCompetitions



### Concrete Cornhole Board









### Material Strength







#### Concrete Horseshoes

### Dynamic Dam





# Southeast Conference

ASCE 2018













#### OVERALL

| PLACE | UNIVERSITY                                  | OVERALL<br>SCORE |
|-------|---------------------------------------------|------------------|
| 1     | UNIVERSITY OF PUERTO RICO - MAYAGÜEZ (UPRM) | 383.38           |
| 2     | UNIVERSITY OF FLORIDA                       | 381.69           |
| 3     | KENNESAW STATE UNIVERSITY                   | 367.77           |
| 4     | FAMU-FSU                                    | 324.15           |
| 5     | VANDERBILT UNIVERSITY                       | 301.31           |
| 6     | THE UNIVERSITY OF ALABAMA                   | 282.31           |
| 7     | UNIVERSITY OF TENNESSEE, KNOXVILLE          | 275