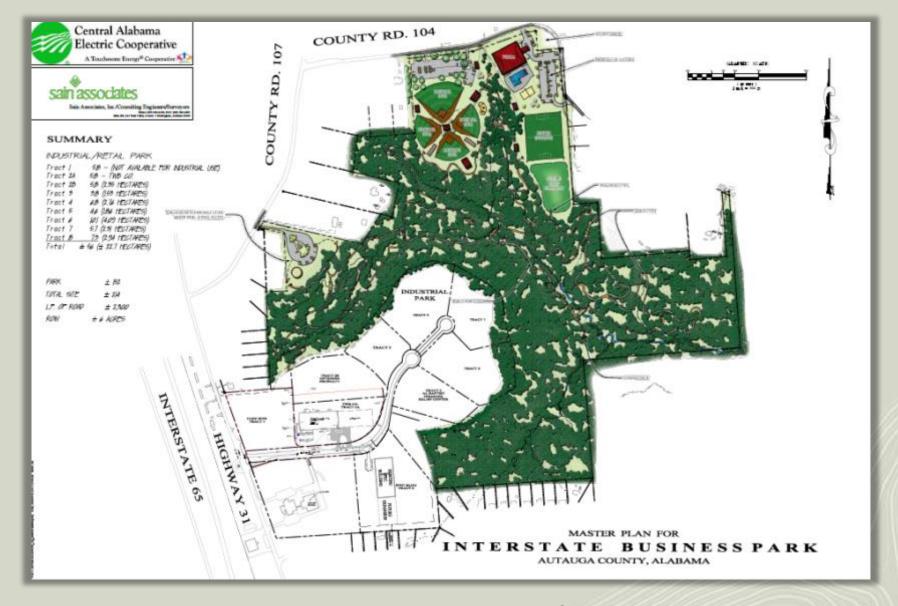

Interstate Business Park Autauga County, Alabama

Interstate Business Park, Autauga County, Alabama