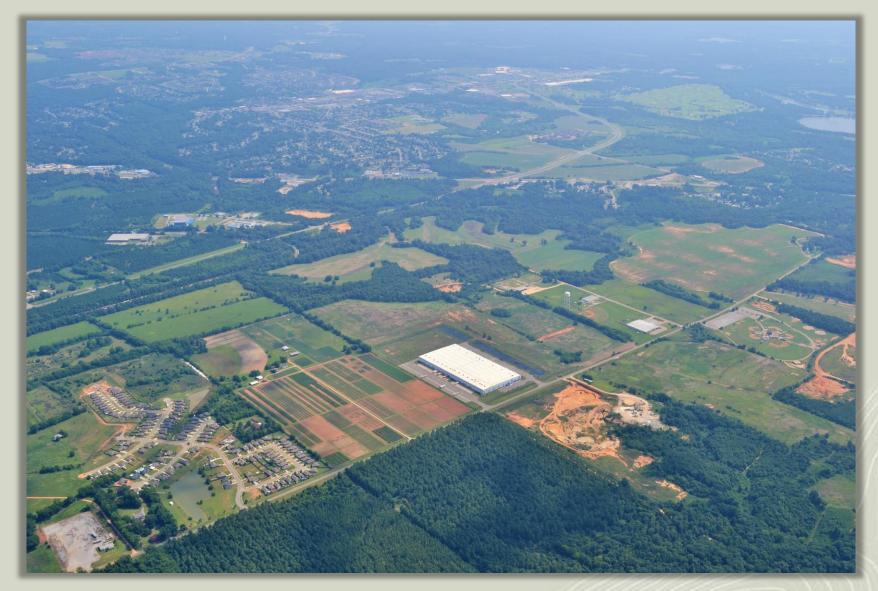

South Industrial Park Prattville, Alabama

South Industrial Park Prattville, Alabama

Chilton Interstate Park Chilton County, Alabama

Chilton Interstate Park, Chilton County, Alabama

McCalla, Alabama

Jefferson Metropolitan Park, McCalla, Alabama