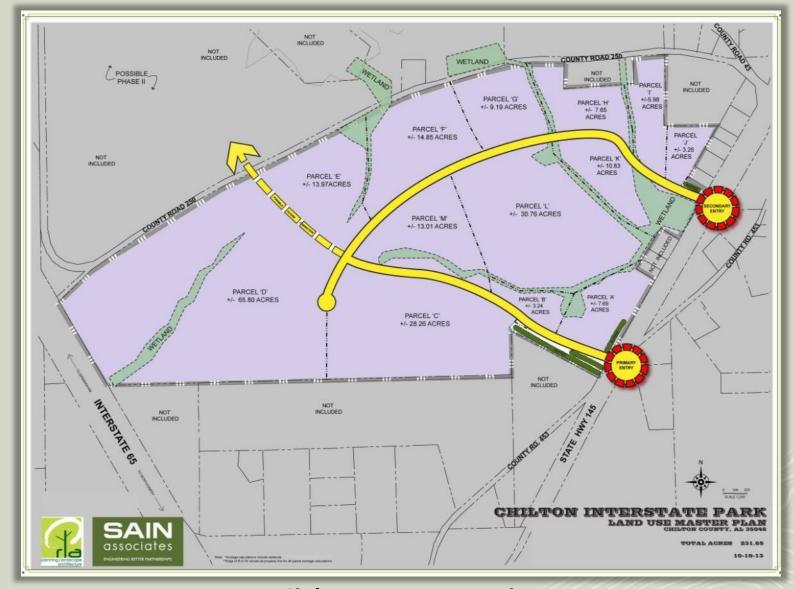

South Industrial Park Prattville, Alabama

South Industrial Park Prattville, Alabama

Chilton Interstate Park Chilton County, Alabama

Chilton Interstate Park, Chilton County, Alabama

McCalla, Alabama

Jefferson Metropolitan Park, McCalla, Alabama