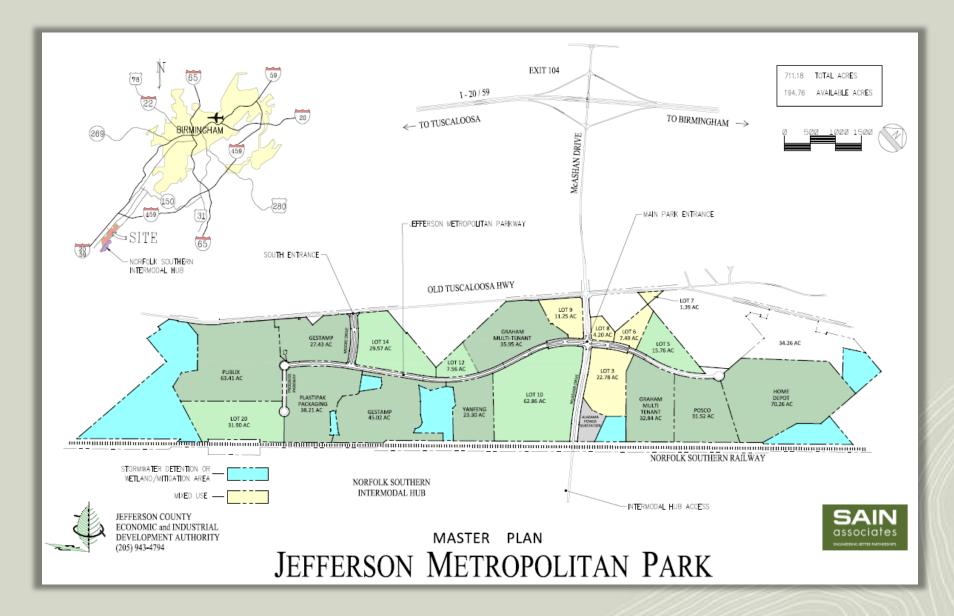

South Industrial Park Prattville, Alabama

South Industrial Park Prattville, Alabama

Chilton Interstate Park Chilton County, Alabama

Chilton Interstate Park, Chilton County, Alabama

McCalla, Alabama

Jefferson Metropolitan Park, McCalla, Alabama